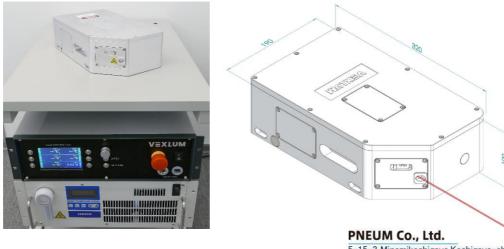

| Wavelength        | 400 – 700 nm. In development: 3xx nm                                                                                                                                            |
|-------------------|---------------------------------------------------------------------------------------------------------------------------------------------------------------------------------|
| CW power          | 0.5 - 2 W with the integrated pump laser                                                                                                                                        |
| Tuning (typical)  | ± 2 nm around the center wavelength                                                                                                                                             |
| Locked linewidth  | to be characterized                                                                                                                                                             |
| Beam quality      | M <sup>2</sup> < 1.1                                                                                                                                                            |
| Frequency locking | Readiness with cavity piezo                                                                                                                                                     |
| VECSEL head size  | 320 mm x 190 mm x 100 mm (L x W x H)                                                                                                                                            |
| System includes   | VECSEL head with integrated pump laser<br>VALO Control Unit for CW operation, 19"-rack installable<br>Low vibration chiller (water to air heat-exchanger), 19"-rack installable |

5-15-3 Minamikoshigaya,Koshigaya-shi, Saitama-ken,343-0845,Japan TEL: 81-48-985-2720 FAX: 81-48-985-2721 info@pneum.co.jp 2110

**Vexlum Ltd** | Korkeakoulunkatu 3 | 33720 Tampere, Finland Mobile: +358 40 841 7826 | Email: contact@vexlum.com | www.vexlum.com