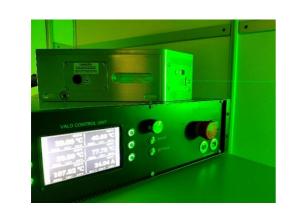

## VALO SHG SF SINGLE-FREQUENCY VISIBLE VECSEL

- Turn-key VECSEL system for research (Vertical-External-Cavity Surface-Emitting Laser)
- Efficient intracavity doubling from NIR to VIS
- Broad wavelength coverage at visible
- Single-frequency
- Tunable
- Excellent beam quality

| Wavelength        | 400 – 700 nm. In development: 3xx nm                                                                                                                                            |
|-------------------|---------------------------------------------------------------------------------------------------------------------------------------------------------------------------------|
| CW power          | 0.5 - 2 W with the integrated pump laser                                                                                                                                        |
| Tuning (typical)  | ± 2 nm around the center wavelength                                                                                                                                             |
| Locked linewidth  | to be characterized                                                                                                                                                             |
| Beam quality      | M <sup>2</sup> < 1.1                                                                                                                                                            |
| Frequency locking | Readiness with cavity piezo                                                                                                                                                     |
| VECSEL head size  | 320 mm x 190 mm x 100 mm (L x W x H)                                                                                                                                            |
| System includes   | VECSEL head with integrated pump laser<br>VALO Control Unit for CW operation, 19"-rack installable<br>Low vibration chiller (water to air heat-exchanger), 19"-rack installable |