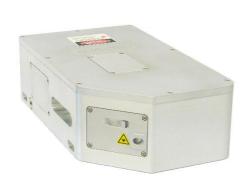

| Wavelength        | 800 – 1400 nm + 1950 – 2100 nm. In development: 7xx, and 14xx nm                                                                                                            |
|-------------------|-----------------------------------------------------------------------------------------------------------------------------------------------------------------------------|
| CW power          | 1–4 W with the integrated pump laser; up to 12 W with external pump laser                                                                                                   |
| Tuning (typical)  | Coarse: ~10 THz around the center wavelength Fine: >2 GHz mode-hop free                                                                                                     |
| Locked linewidth  | <100 kHz                                                                                                                                                                    |
| Beam quality      | $M^2 < 1.1$                                                                                                                                                                 |
| Frequency locking | Readiness with cavity piezo                                                                                                                                                 |
| VECSEL head size  | 320 mm x 190 mm x 100 mm (L x W x H)                                                                                                                                        |
| System includes   | VECSEL head with integrated pump laser  VALO Control Unit for CW operation, 19"-rack installable  Low vibration chiller (water to air heat-exchanger), 19"-rack installable |