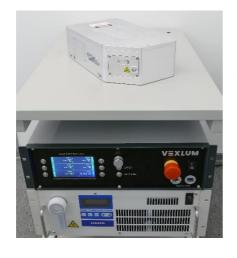

| Wavelength        | 800 – 1400 nm + 1950 – 2100 nm. In development: 7xx, and 14xx nm                                                                                                            |
|-------------------|-----------------------------------------------------------------------------------------------------------------------------------------------------------------------------|
| CW power          | 1–4 W with the integrated pump laser; up to 12 W with external pump laser                                                                                                   |
| Tuning (typical)  | Coarse: ~10 THz around the center wavelength Fine: >2 GHz mode-hop free                                                                                                     |
| Locked linewidth  | <100 kHz                                                                                                                                                                    |
| Beam quality      | $M^2 < 1.1$                                                                                                                                                                 |
| Frequency locking | Readiness with cavity piezo                                                                                                                                                 |
| VECSEL head size  | 320 mm x 190 mm x 100 mm (L x W x H)                                                                                                                                        |
| System includes   | VECSEL head with integrated pump laser  VALO Control Unit for CW operation, 19"-rack installable  Low vibration chiller (water to air heat-exchanger), 19"-rack installable |