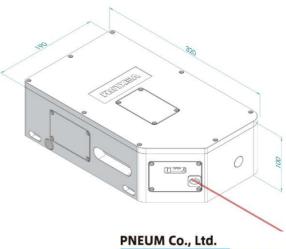

| Wavelength        | 800 – 1400 nm + 1950 – 2100 nm. In development: 7xx, and 14xx nm                                                                                                            |
|-------------------|-----------------------------------------------------------------------------------------------------------------------------------------------------------------------------|
| CW power          | 1–4 W with the integrated pump laser; up to 12 W with external pump laser                                                                                                   |
| Tuning (typical)  | Coarse: ~10 THz around the center wavelength Fine: >2 GHz mode-hop free                                                                                                     |
| Locked linewidth  | <100 kHz                                                                                                                                                                    |
| Beam quality      | $M^2 < 1.1$                                                                                                                                                                 |
| Frequency locking | Readiness with cavity piezo                                                                                                                                                 |
| VECSEL head size  | 320 mm x 190 mm x 100 mm (L x W x H)                                                                                                                                        |
| System includes   | VECSEL head with integrated pump laser  VALO Control Unit for CW operation, 19"-rack installable  Low vibration chiller (water to air heat-exchanger), 19"-rack installable |

5-15-3 Minamikoshigaya,Koshigaya-shi, Saitama-ken,343-0845,Japan

TEL: 81-48-985-2720 FAX: 81-48-985-2721 info@pneum.co.jp 2110